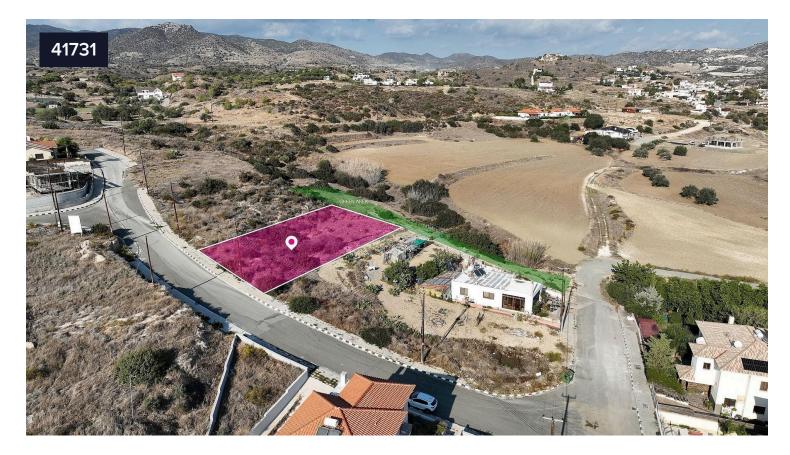

## Residential Plot of 950sm, BI 40%, MONI village €140,000 in a quiet area.

## ♀ Moni, Limassol

The property consist of a residential plot, primely located within Moni community, Limassol, with separate title deed in place and of aprox. 950 sq.m. in total.

The property has a rectangular shape and is adjacent to green area. Access to the plot is via a registered road with a total frontage of approximately 22m. Adjacent plots also available for sale

The property is located approximately 600m northeast of the populated area of the village and 1.5km from the highway.

The property falls within Zone H4, with a building coefficient of 40%, coverage of 25%, and permission for 2 floors (8.3m) of construction.