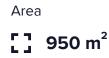

## Residential Plot of 950sm, BI 40%, MONI village €140,000 in a quiet area.

## ♀ Moni, Limassol

The property consist of a residential plot, primely located within Moni community, Limassol, with separate title deed in place and of aprox. 950 sq.m. in total.

The property has a rectangular shape and is adjacent to green area. Access to the plot is via a registered road with a total frontage of approximately 22m. Adjacent plots also available for sale