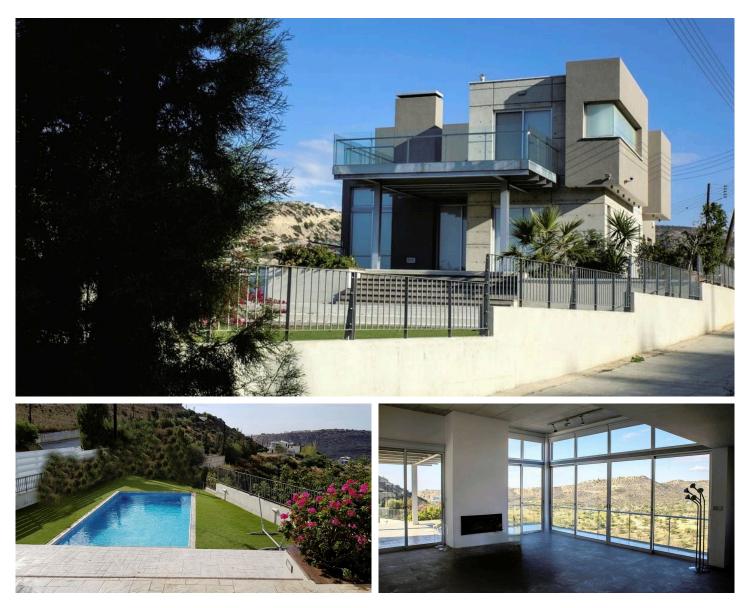

## **Limassol 7BD Contemporary Prime Villa Sale - Panthea** #1178

Majestically perched on the Panthea hills, this seven bedroom contemporary villa ticks all the boxes for anyone who appreciates modern architecture combined with versatile living spaces.

Immersed in a relaxing mountain view location, this tranquil home has amazing outdoor spaces with a mature garden, patio areas, roof garden and private pool.

Internally, it has three levels.

The ground level hosts a very spacious living/dining area, a separate kitchen, guestroom/office with a private bathroom and a guest toilet. Surrounded by patios and tall windows giving the feel of open and airy spaces. A beautiful staircase takes you to the upper level that hosts a master bedroom with a walk-in closet and en-suite bathroom and an area that can be used a s a roof garden. Another two bedrooms share a main bathroom and there is also a laundry room.

The lower level hosts another section with a living room, kitchen, another two bedrooms and a bathroom again leading onto a spacious patio area. There is also another bedroom with a bathroom, ideal for domestic help use.