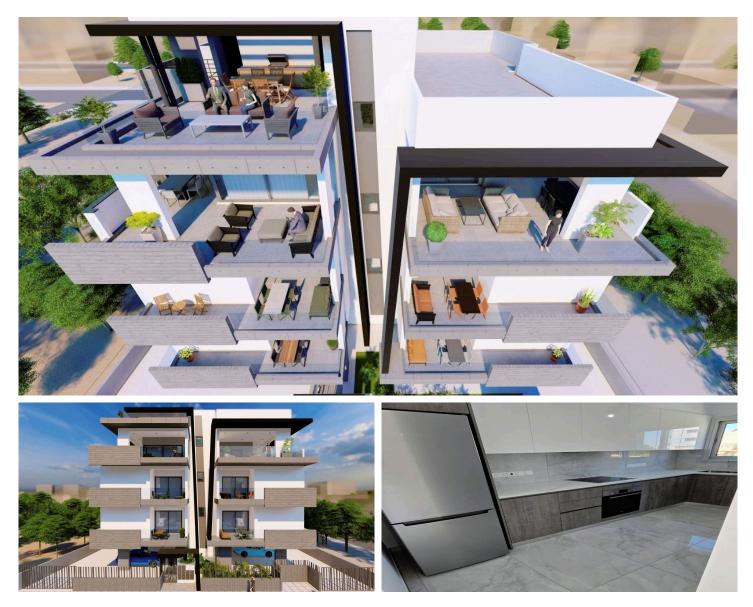

## **Limassol New 2BD Apartment Rent - Kato Polemidia** #1177

€1,500 /month

This brand new two bedroom apartment is waiting to accommodate it's first tenants!

Located in the Kato Polemidia area, close to all amenities, shopping centres, schools and within easy access to the highway and town centre.

Situated on the first floor, it hosts two bedrooms, open plan living/dining/kitchen area, an en-suite shower and a guest shower and toilet.

Large balcony, covered parking, storeroom.

New inverter air condition units throughout and electric shutters on the bedroom windows, all new kitchen appliances (Bosch brands - fridge, oven, hob, extractor fan, washing machine and dishwasher). Price is exclusive of common expenses.