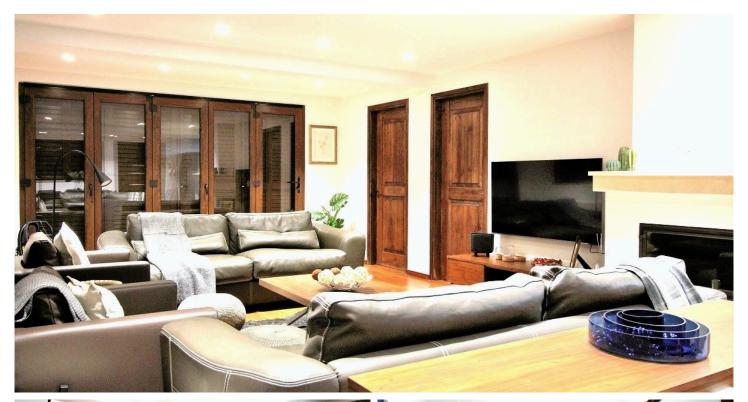

It is built on a plot adjacent to Saittas dam consisting of about 6000 sqm of pine trees, olive trees and cypress threes and has about 220 sqm covered area.

It is fully furnished, comprising a living room with a fireplace and kitchen area, 5 bedrooms (4 are en-suite) and a further guest wc/bathroom.

It features Central Heating and A/C in all rooms. A BBQ and huge verandas. A small storage room is also available.