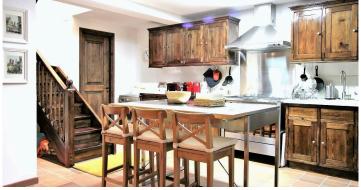

It is built on a plot adjacent to Saittas dam consisting of about 6000 sqm of pine trees, olive trees and cypress threes and has about 220 sqm covered area.

It is fully furnished, comprising a living room with a fireplace and kitchen area, 5 bedrooms (4 are en-suite) and a further guest wc/bathroom.