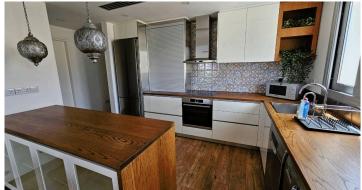

## **Limassol 2BD Furnished Apartment Rent - Petrou & Pavlou** #1142

**€2,300** /month

A 3 bed flat, converted to a 2 bed flat, with 2 large bedrooms with a double and a single bed. Beautiful design, beautiful furniture & fittings, modern and comfortable. Building has only 6 flats, and only owners reside in.

Builded in 2019, this excellent condition flat, searches for its exclusive tenant who will appreciate it and be happy there.