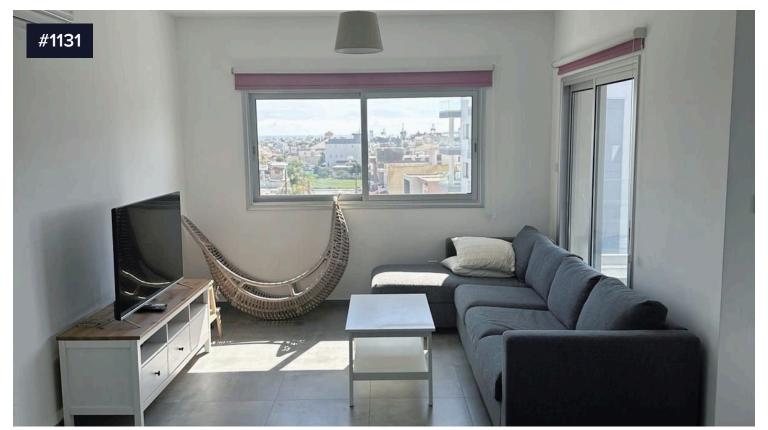

## Limassol 2BD Furnished Roof Garden Apartment Rent - Pano Polemidia

€1,900 /month

Pano Polemidia, Limassol

This flat is in a new neigbourhood of Pano Polemidia, and has sea view from the 3rd floor, and from its private roof garden above.

Fully furnished with nice furniture and fittings. (dish washer can be installed if tenant wants as well as tv etc) Easy access to highway or city.

Has solar, hot and cold split air condition units, 2 cov parking spots near the entrance of the building The building consits of 6 flats, 3 floors, 2 flats in each floor.