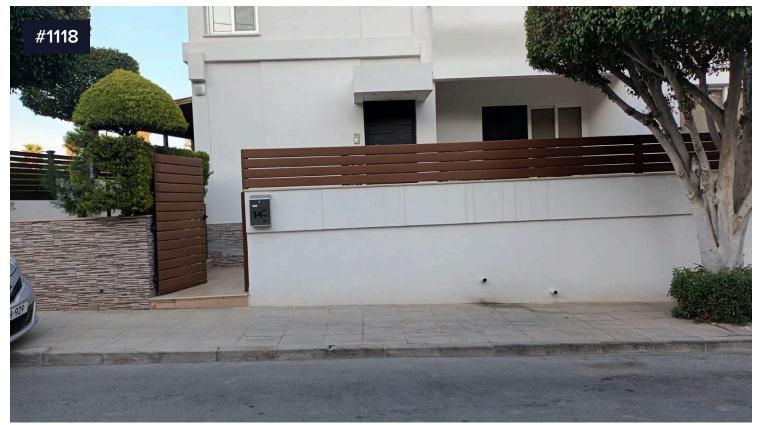

## Limassol 3BD Furnished Semi-Detached House €2,000 /month Rent - Petrou & Pavlou

Petrou Kai Pavlou, Limassol

A neat ground floor house, consisting of 3 bedrooms (one ensuite with shower and walk in closet), bathroom with bathtub, quest wc, fully furnished, with central heating, fully aironditioned, with a large yard, barbeque place, 2 percolas, large verandas.

The house is in a quiet and a nice neigbourhood, near a municipal park, near all amenities, at Petrou & Pavlou area. Nafi, not far from Plus /Era & Alfa Mega supermarkets, schools, shops, and easy access to Makedonias and highway.