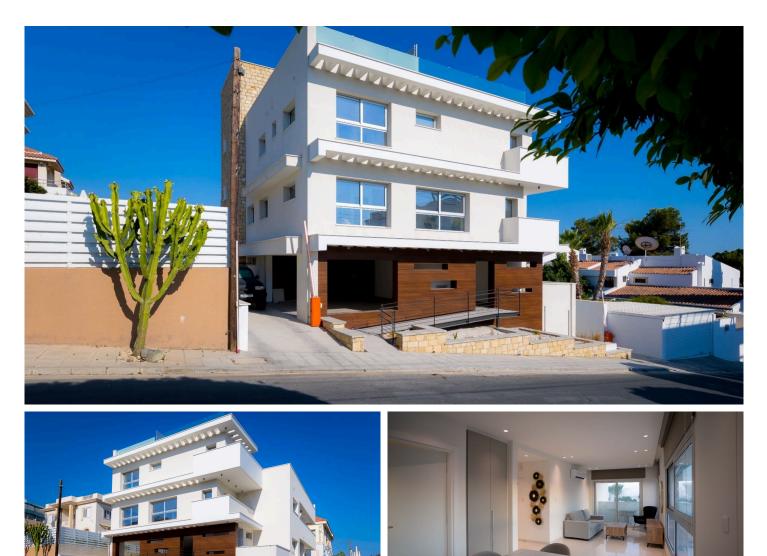

## For Sale 4 apartments building in Germasogeia Green Area #1088

€3,050,000 +VAT

This small block of four different 2-bedroom units in Limassol, has all the features that make it an ideal investment real estate.

The property is located in a quiet residential neighbourhood in Germasogeia, one of the prime areas in Limassol, only 2km from the nearest organized sandy beach. All everyday amenities from banks and supermarkets to shops and restaurants are less than 1km from the property. In addition, easy access to the highway makes it an ideal base for commuters or regular travellers, as it is midway between the two airports in Larnaca and Pafos, both around 50km away.

The 3-storey block is marked by its contemporary, simple lines and houses 2 duplexes across the ground and first floor, each with 2 ensuite bedrooms and an open-plan living area. The third unit is on the first floor, while the fourth unit is the penthouse on the second floor, with its vast uncovered veranda. As such, the property offers a variety of