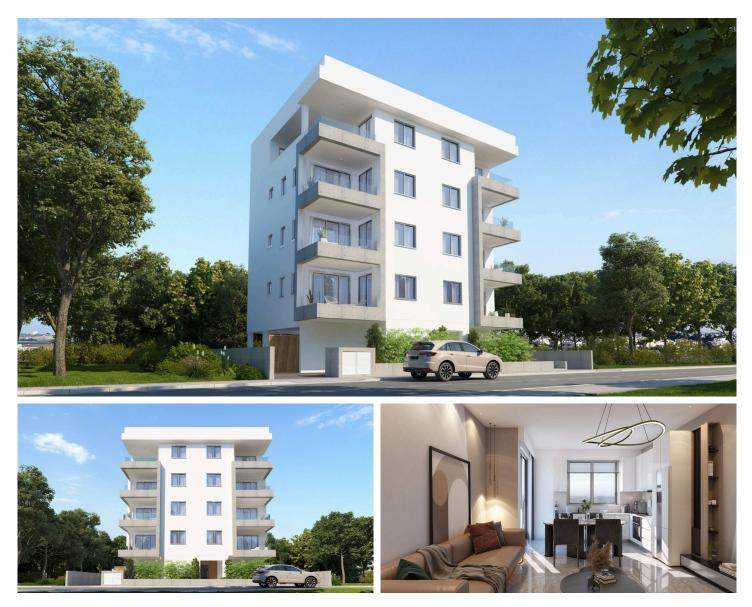

## For sale Under Construction 2 bedrooms apartments in Omonoia area, last units available #1087

This two-bedroom apartment is situated in a seven-unit building in Limassol's west side. The property is located in a peaceful area, approximately 2.2 kilometers from the nearest organized sandy beach, and all daily amenities, from banks and supermarkets to stores and restaurants, are less than 1 kilometer away. The building's position also provides quick access to the motorway, making it a perfect base for commuters or regular travelers, since it is located between the two of Cyprus' airports, both of which are approximately 50 kilometers distant.

The layout is fairly spacious, with a master ensuite bedroom and a second bedroom with a family bathroom. The fully fitted kitchen is connected to the open plan living and dining area.

Every part of the design, construction, and finishing is focused towards quality and comfort in an urban Mediterranean environment: exquisite entry lobby, light interiors, cool excellent finishing materials, double glazed windows, large fitted kitchen cabinets, and built-in bedroom closets. A relaxing veranda with rural views is a vital component of the