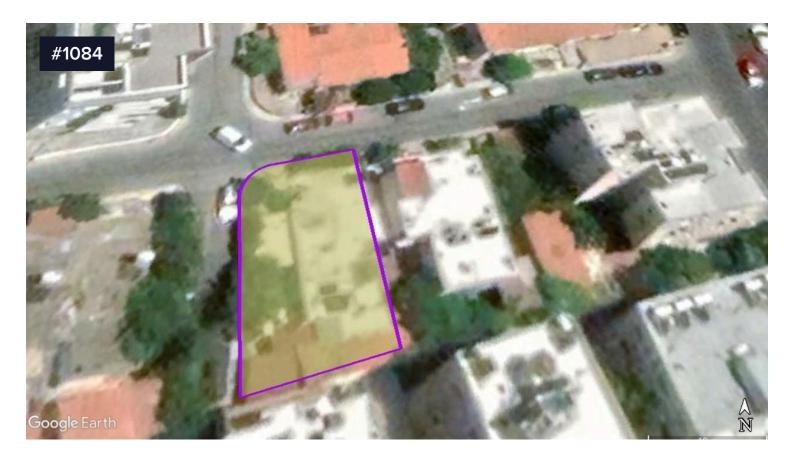

## For sale corner plot with high density in the heart €375,000 of city center

Katholiki, Limassol

This plot is located 200 meters south of Makariou ave, just 40 meters from Agia Fylaxeos street, in an area with new upcoming developments.

The plot is perfect for the development of apartments due to it's privileged location, with all major amenities within easy reach and Garrylis linear park at 3 minutes walking distance.

The property has an approximate 14 meters frontage and 23 meters depth on a dead-end road.

It falls into Ka3 residential building zone with 140% building density.

The plot has a house on it which is currently rented, but there is agreement with the tenant to vacate it when sold.

Title deeds available.